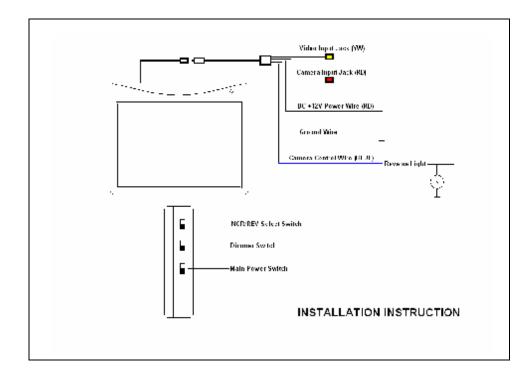

#### **CONNECTIONS AND OPERATION**

- 1. CONNECT THE RED WIRE TO +12V DC, PLEASE NOTE THE "RED POWER WIRE" HAS TO CONNECT TO A POSITIVE 12 VOLT CONSTANT POWER SOURCE OF POWER AND THE "BLACK WIRE GROUND WIRE" SHOULD BE CONNECTED TO A GOOD CHASSIS GROUND LOCATION OR THE NEGATIVE TERMINAL OF THE BATTERY.
- MOVE THE" MAIN POWER SWITCH" ON SIDE OF MONITOR TO THE ON POSITION. THE MONITOR WILL AUTOMATICALLY TURN ON AND OFF WHEN MONITOR IS DROPPED DOWN FROM LOCKED POSITION.
- 3. CAMERA INPUT SIGNAL COMES FROM REAR VIEW CAMERA AND PLUGS INTO "CAMERA INPUT (RED) RCA JACK.
- 4. OPTIONAL VIDEO SIGNAL COMES FROM VCD, VCR, OR DVD AND PLUGS INTO "VIDEO INPUT (YELLOW) RCA JACK.
- BACKUP CAMERA CONTROL WIRE (BLUE) CONNECTS TO +12 VOLTS DC OF CAR REVERSE LIGHT WIRE, WHEN THE GEAR IS IN REVERSE, THE MONITOR IMAGE WILL AUTOMATICALLY SWITCH TO THE BACK UP CAMERA.
- 6. USE "NOR/REV SELECTOR SWITCH" TO CHOOSE THE MIRROR OR NON-MIRROR IMAGE.
- 7. MOVE THE "DIMMER SWITCH" TO SELECT BRIGHTNESS OF IMAGE.

POWER SUPPLY: CAR BATTERY (DC 12V)

POWER CONNECTION: DC 12V 4W

CONNECTION

TERMINALS: DC+12V INPUT WIRE (RD) DC GROUND

WIRE (BK)

CCD CONTROL WIRE (GN) VIDEO INPUT JACK (YW) CCD INPUT JACK (RD)

OPERATION TEMP:  $+0^{\circ}\text{C} \sim +40^{\circ}\text{C}$ STORAGE TEMP:  $-20^{\circ}\text{C} \sim +60^{\circ}\text{C}$ 